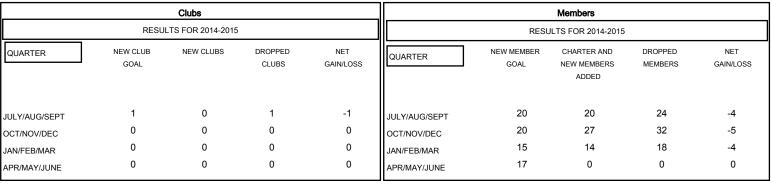

| DROPPED CLUBS: 1 |    |
|------------------|----|
| DROPPED MEMBERS  |    |
| DECEASED         | 10 |
| CLUB CANCELLED   | 4  |
| OTHER            | 60 |
| TOTAL            | 74 |

| 19 CLUBS OF 36 ADDED 1 OR MORE<br>NEW MEMBERS | GENDER DISTRII<br>MALE<br>FEMALE | BUTION<br>665 (76.00%)<br>210 (24.00%) |           |
|-----------------------------------------------|----------------------------------|----------------------------------------|-----------|
| CLICK HERE FOR HEALTH ASSESSMENT DATA         | FAMILY UNIT MEMBERS              | 3                                      | 124<br>62 |