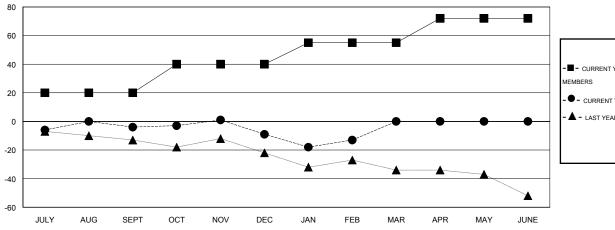

## GOALS AND ACTUAL NEW CLUBS CUMULATIVE

| ■-   | CURRENT YEAR GOALS FOR NEW |
|------|----------------------------|
| ІЕМВ | ERS                        |

- CURRENT YEAR ACTUAL MEMBERS

- ▲ - LAST YEAR ACTUAL MEMBERS